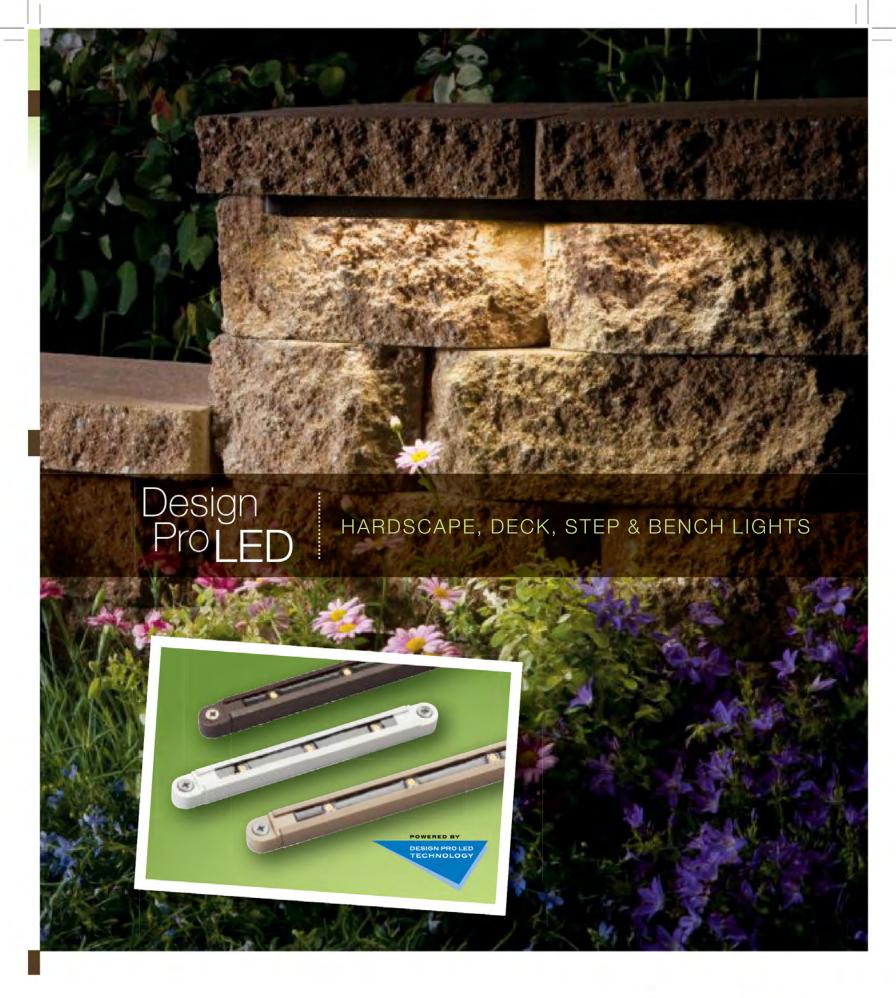

11-LD-1791 Rev Hardscape Broch\_v5.indd 2 9/1/11 9:57 AM





2 KICHLER®



The low voltage usage, low profile (.66" wide) and low heat output of Design Pro LED means they can be used in a variety of outdoor applications. This is just the start of where these multipurpose fixtures can go for you:

- Retaining walls of all types new construction and existing
- Brick or stone columns
- · Under all types of steps, including wood, composite, stone and brick, with and without risers
- Under deck and chair/hand and fence rails
- Lips or the undersides of a wide variety of outdoor surfaces
- Pergolas
- Outdoor kitchen and bar areas (under lips and toe kicks)
- Raised beds/planters
- Boat docks (as permitted by local codes)

LANDSCAPELIGHTING.COM



We think through the installation process wi