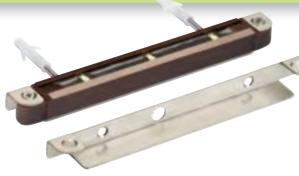

### **NEW CONSTRUCTION**

LED Light fixture and stainless steel mounting bracket are preassembled and ready to install.

### **RETROFIT**

Need to mount on a flat or vertical surface? No problem. The available flat mount accessory brackets (15717 SS, 15718 SS, 15719 SS) allow for a variety of retrofit and new build applications.