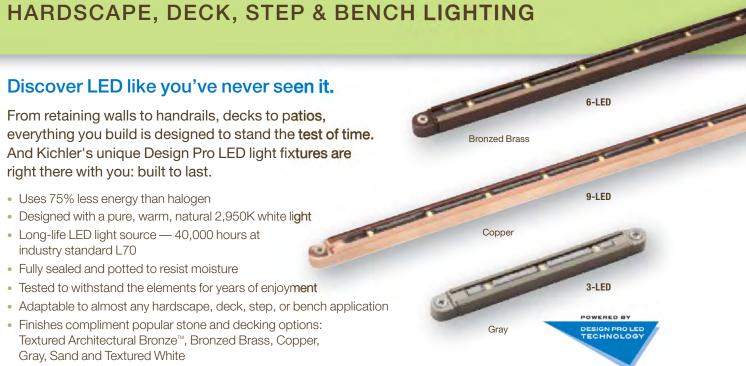

- Retaining walls of all types new construction and existing
- Brick or stone columns
- · Under all types of steps, including wood, composite, stone and brick, with and without risers
- Under deck and chair/hand and fence rails
- Lips or the undersides of a wide variety of outdoor surfaces
- Pergolas
- Outdoor kitchen and bar areas (under lips and toe kicks)
- Raised beds/planters
- Boat docks (as permitted by local codes)