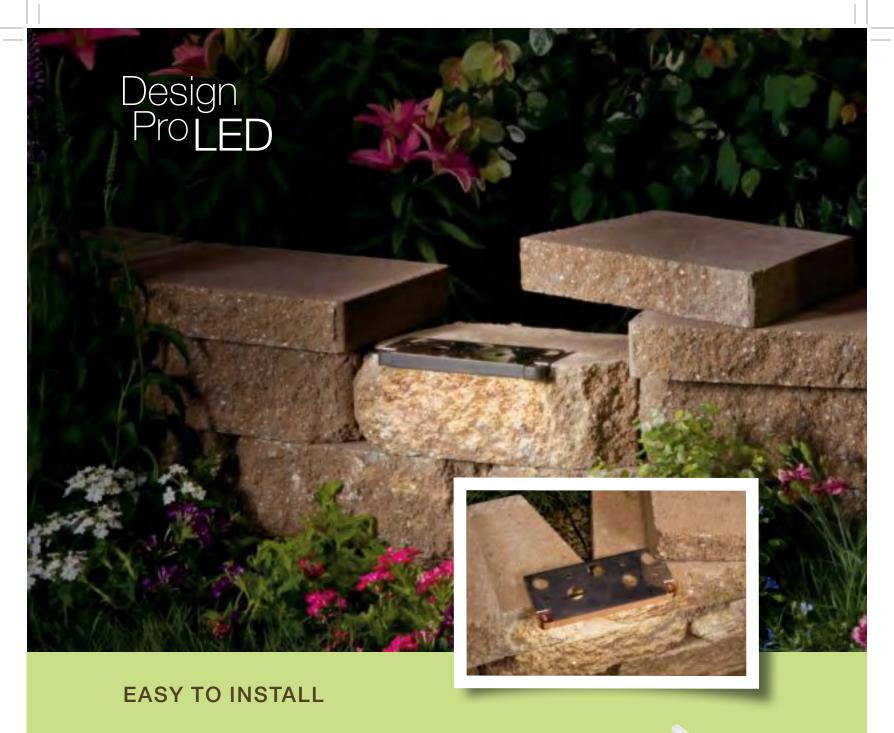

LANDSCAPELIGHTING.COM

We think through the installation process with every fixture we create, so whether new or existing construction, you can design effectively and install it efficiently.

### **NEW CONSTRUCTION**

LED Light fixture and stainless steel mounting bracket are preassembled and ready to install.

### **RETROFIT**

Need to mount on a flat or vertical surface? No problem. The available flat mount accessory brackets (15717 SS, 15718 SS, 15719 SS) allow for a variety of retrofit and new build applications.