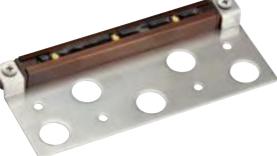

### **NEW CONSTRUCTION**

LED Light fixture and stainless steel mounting bracket are preassembled and ready to install.

### **RETROFIT**

Need to mount on a flat or vertical surface? No problem. The available flat mount accessory brackets (15717 SS, 15718 SS, 15719 SS) allow for a variety of retrofit and new build applications.