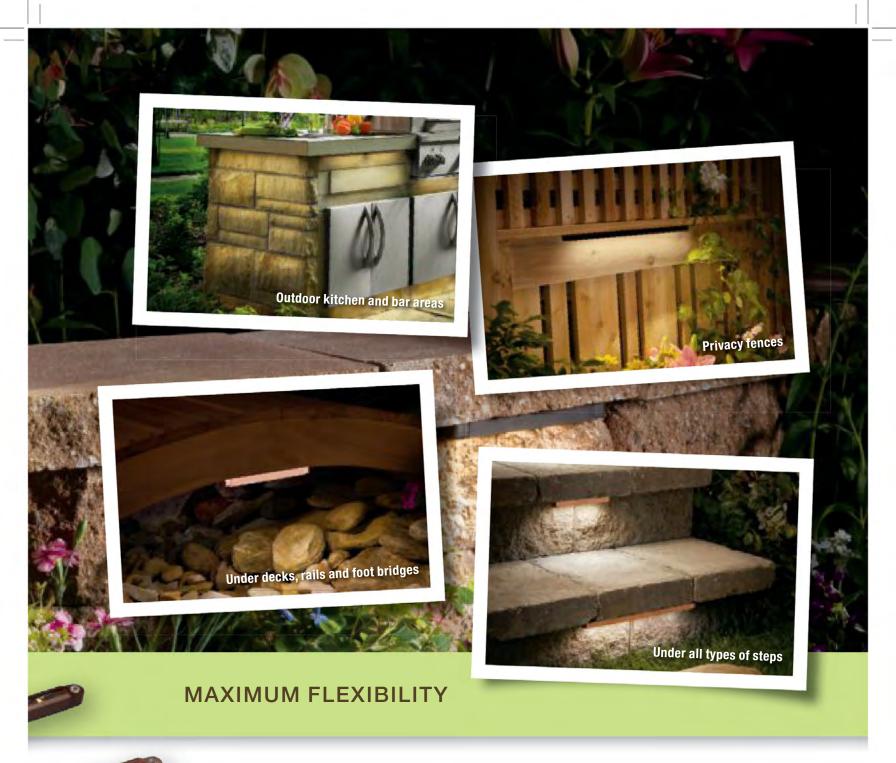

- Retaining walls of all types new construction and existing
- Brick or stone columns
- · Under all types of steps, including wood, composite, stone and brick, with and without risers
- Under deck and chair/hand and fence rails
- Lips or the undersides of a wide variety of outdoor surfaces
- Pergolas
- Outdoor kitchen and bar areas (under lips and toe kicks)
- Raised beds/planters
- Boat docks (as permitted by local codes)